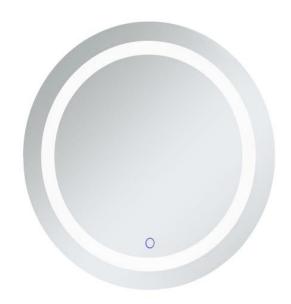

## **Helios COLLECTION**

Helios Mirror W28 H28 4200K 6400K 3000K Dim

Item No: MRE22828 (Glossy white)

## **Specifications**

| Specifications                 |                   |
|--------------------------------|-------------------|
| Finish                         | 1 finish          |
| mount type                     | wall mounted      |
| shape                          | round             |
| orientation                    | vertical          |
| framed                         | no                |
| material details               | Aluminum&Glass    |
| power source                   | hardwired         |
| lighted                        | yes               |
| bulb type                      | led               |
| magnifying                     | no                |
| lumens                         | 3264              |
| color temperature              | 3000K/4200K/6000K |
| dimmable                       | yes               |
| defogger                       | yes               |
| storage included               | no                |
| installation hardware included | yes               |
| Warranty                       | 1 Year Limited    |
| Shipment Type                  | Small Parcel      |
|                                |                   |